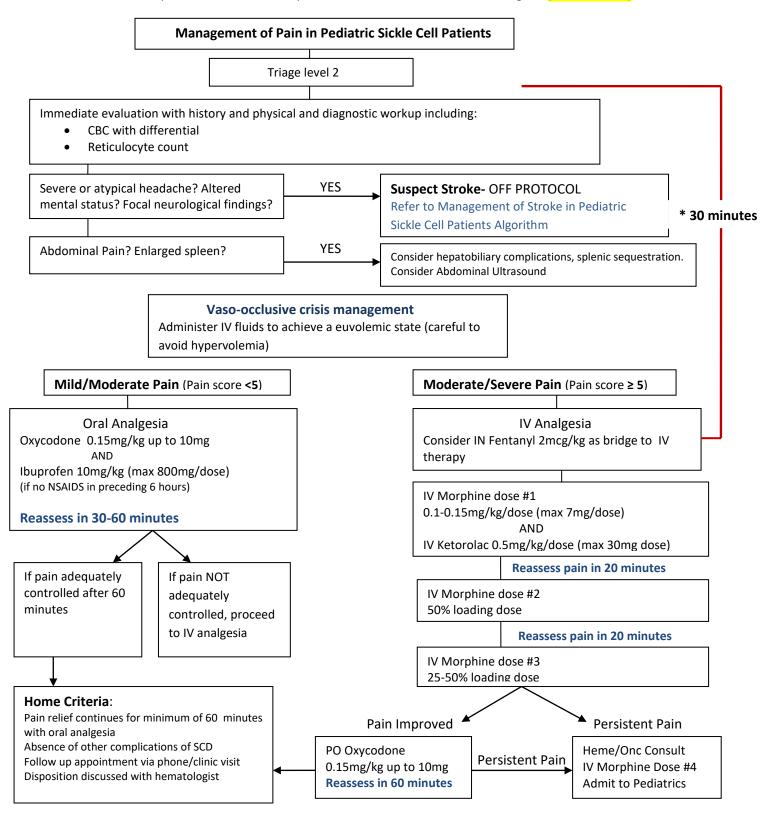

## CLINICAL ALGORITHIM FOR INITIAL MANAGEMENT OF SICKLE CELL PATIENTS WITH PAIN

This pathway should be used for patients with SS, SC, or S $\beta$ -thalassemia type sickle cell disease who present with vaso-occlusive pain crisis. Please direct questions to Maine Children's Cancer Program (207-396-7565)

\*Begin analgesic management within 30 minutes of triage or 60 minutes of registration

The Barbara Bush Children's Hospital

At Maine Medical Center

Algorithms are not intended to replace provider's clinical judgment or to establish a single proposed problems may not be adequately addressed in this guideline. As always, clinicians are urged to management strategies.

## CLINICAL ALGORITHIM FOR INITIAL MANAGEMENT OF SICKLE CELL PATIENTS WITH PAIN This pathway should be used for patients with SS, SC, or S $\beta$ -thalassemia type sickle cell disease who present with vaso-occlusive pain crisis. Please direct questions to Maine Children's Cancer Program (207-396-7565) Algorithms are not intended to replace provider's clinical judgment or to establish a single protocol. Some clinical

problems may not be adequately addressed in this guideline. As always, clinicians are urged to document management strategies.